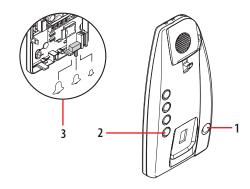

# Legend

- 1 Door lock key
- 2 Key for auxiliary functions
- 3 Bell volume adjustment