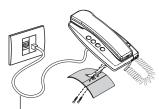

d to perform several functions, determined by the value of the configurator connected to P.

| Configurator in P | Auxiliary pushbutton function                          |
|-------------------|--------------------------------------------------------|
| 0                 | Light actuator control                                 |
| 1 - 7             | Activation of the audio function on the entrance panel |
|                   | configured with $P = 1$ to 7                           |
| 9                 | Call to the Switchboard, in systems with the 8/2-WIRE  |
|                   | interface 346150                                       |



# Legend

- 1 Door lock key
- 2 Key for auxiliary functions
- 3 Bell volume adjustment

#### Wall mounted installation



#### **Table installation**



336803

5 - Brown

6 - Brown-white

Table installation of the handset with base 337242



BT00648-b-EN

14/10/2013