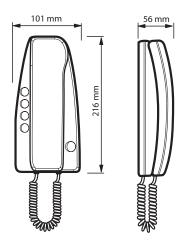

ushbuttons and signalling LED (traditional wiring), as well as call exclusion card, 346800. Using the configuration procedure, the user can decide which function to associate to the auxiliary function pushbutton.

When the 344212 handset is installed on video or mixed audio/video systems as the last device of the riser, or apartment line, an INPUT/OUTPUT termination 3499 must be connected to the handset itself.

## **Related items**

337242 Handset table-top base

346800 Extra bell and/or call exclusion card 336803 AMP cable for connection on table-top base

337430 Additional pushbutton 3499 Line termination

#### **Technical data**

Power supply from SCS BUS: 18 – 27 Vdc Stand by absorption: 5 mA Max. operating absorption: 35 mA Operating temperature: 5 - 40°C

#### **Dimensional data**



## Configuration

The handset must be physically configured:

# N - handset number

The N configurator assigns to each handset an identification number within the system. The handsets must be configured in progressive order.

In case of handsets with parallel connection (max 3) inside the apartment without 346850 apartment interface, these must be configured using the same N configurator.



#### P - Auxiliary function pushbutton

The auxiliary function pushbutton on the handset 344212 can be used to perform several functions, determined by the value of the configurator connected to P.

| Configurator in P | Auxiliary pushbutton function                          |
|-------------------|--------------------------------------------------------|
| 0                 | Light actuator control