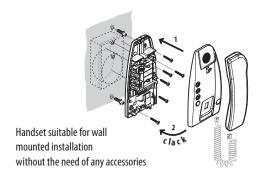

n the handset 344212 can be used to perform several functions, determined by the value of the configurator connected to P.

| Configurator in P | Auxiliary pushbutton function                          |
|-------------------|--------------------------------------------------------|
| 0                 | Light actuator control                                 |
| 1 - 7             | Activation of the audio function on the entrance panel |
|                   | configured with $P = 1$ to 7                           |
| 9                 | Call to the Switchboard, in systems with the 8/2-WIRE  |
|                   | interface 346150                                       |



# Legend

- 1 Door lock key
- 2 Key for auxiliary functions
- 3 Bell volume adjustment

#### Wall mounted installation



#### **Table installation**



336803

5 - Brown

6 - Brown-white

Table installation of the handset with base 337242



BT00648-b-EN

14/10/2013