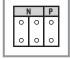

# N - handset number

The N configurator assigns to each handset an identification number within the system. The handsets must be configured in progressive order.

In case of handsets with parallel connection (max 3) inside the apartment without 346850 apartment interface, these must be configured using the same N configurator.

#### P - Auxiliary function pushbutton

The auxiliary function pushbutton on the handset 344212 can be used to perform several functions, determined by the value of the configurator connected to P.

| Configurator in P | Auxiliary pushbutton function                          |
|-------------------|--------------------------------------------------------|
| 0                 | Light actuator control                                 |
| 1 - 7             | Activation of the audio function on the entrance panel |
|                   | configured with $P = 1$ to 7                           |
| 9                 | Call to the Switchboard, in systems with the 8/2-WIRE  |
|                   | interface 346150                                       |